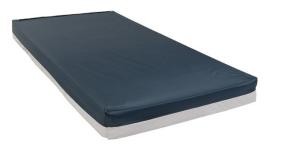

## **Bariatric Mattress**

## • Mattress Top Cover Unitek 11 Nylon

| PRODUCTS                | Description                                                                                                                                                                                                    |
|-------------------------|----------------------------------------------------------------------------------------------------------------------------------------------------------------------------------------------------------------|
| 15312                   | Bariatric Mattress,54",1/ea                                                                                                                                                                                    |
| SPECIFICATIONS          | Description                                                                                                                                                                                                    |
| Warranty                | Mattress: 1 Year Mattress Cover: 60 Days                                                                                                                                                                       |
| Product Dimensions      | 80(L) x 54(W) x 6.5(H)                                                                                                                                                                                         |
| Weight Capacity         | 750 lbs                                                                                                                                                                                                        |
| Mattress Bottom Cover   | Vinyl                                                                                                                                                                                                          |
| Mattress Fire retardant | Compliance with 16 CRF 1633                                                                                                                                                                                    |
| CA Prop 65              | [WARNING: This product can expose you to chemicals that are known to the State of California to cause cancer and birth defects or other reproductive harm. For more information go to www.P65Warnings.ca.gov.] |